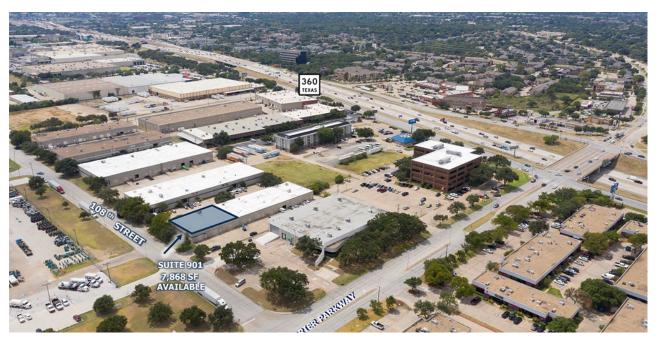

## INDUSTRIAL FOR LEASE WOODLANDS BUSINESS CENTER - BUILDING 1 2009 108TH ST GRAND PRAIRIE, TX

| WAREHOUSE       |  |  |
|-----------------|--|--|
|                 |  |  |
| 23,792 TOTAL SF |  |  |
| CALL FOR RATE   |  |  |
|                 |  |  |
|                 |  |  |
| HIGHLIGHTS      |  |  |
|                 |  |  |

## DESCRIPTION

THE WOODLANDS BUSINESS CENTER IS LOCATED IN THE GREAT SOUTHWEST INDUSTRIAL DISTRICT NEAR W CARRIER PARKWAY AND EASY ACCESS TO HWY 360. IT IS IN CLOSE PROXIMITY TO THE ARLINGTON ENTERTAINMENT DISTRICT INCLUDING TEXAS LIVE!, GLOBE LIFE PARK, AT&T STADIUM, CHOCTAW STADIUM AND MANY MORE.

THE PROFESSIONALLY LANDSCAPED 3 BUILDING BUSINESS CENTER FEATURES GRADE LEVEL LOADING AND REAR-LOAD SERVICE.