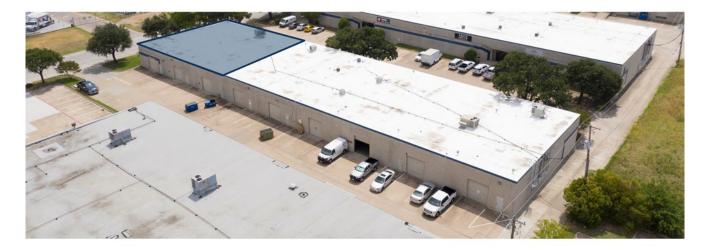

## INDUSTRIAL FOR LEASE WOODLANDS BUSINESS CENTER - BUILDING 1 2009 108TH ST GRAND PRAIRIE, TX

| WAREHOUSE       |  |  |
|-----------------|--|--|
|                 |  |  |
| 23,792 TOTAL SF |  |  |
| CALL FOR RATE   |  |  |
|                 |  |  |
|                 |  |  |
| HIGHLIGHTS      |  |  |
|                 |  |  |

THE PROFESSIONALLY LANDSCAPED 3 BUILDING BUSINESS CENTER FEATURES GRADE LEVEL LOADING AND REAR-LOAD SERVICE.