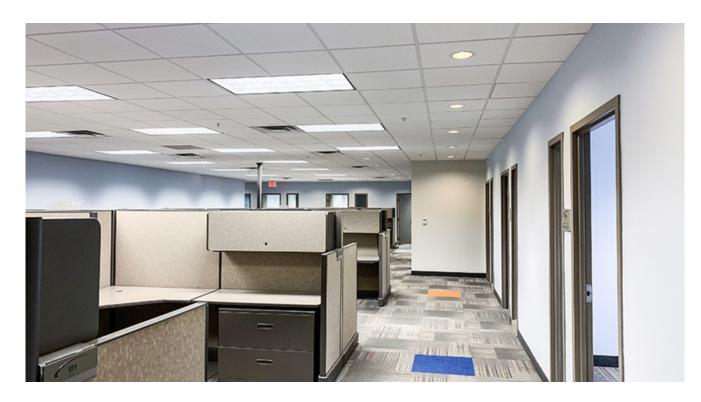

# HIGHLIGHTS

INCLUDES EXERCISE CLASSES AND TOWEL SERVICE FITNESS CENTER
FEATURING A LARGE DINING AREA WITH FLAT SCREEN TVS CAFé/DELI
CONVENIENT SURFACE PARKING PLUS LIMITED GARAGE SPACES AVAILABLE PARKING
4 PARKING RATIO