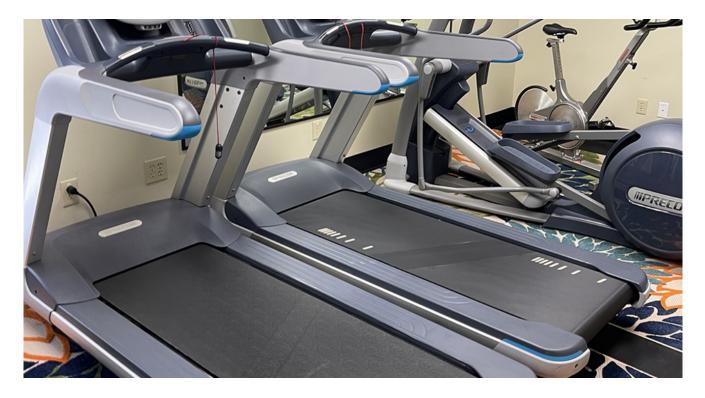

#### ARAPAHO GARDENS IS A TWO-BUILDING GARDEN OFFICE COMPLEX LOCATED DIRECTLY ON ARAPAHO ROAD IN RICHARDSON, TEXAS

CONVENIENTLY LOCATED SIMPLY BLOCKS WEST OF US 75 IT INCLUDES A NEWLY ADDED FITNESS CENTER AND FREE ACCESS TO CAMPUS CONFERENCE ROOM FOR TENANTS. BEAUTIFULLY LANDSCAPED THIS PROPERTY HAS 5:1000 PARKING AND FULL SERVICE RATES THAT INCLUDE JANITORIAL AND ELECTRICITY. LOCAL AMENITIES ARE JUST MINUTES AWAY IN EATHER DIRECTION WITH EXCELLENT ACCESS TO US 75 AND COIT ROAD.