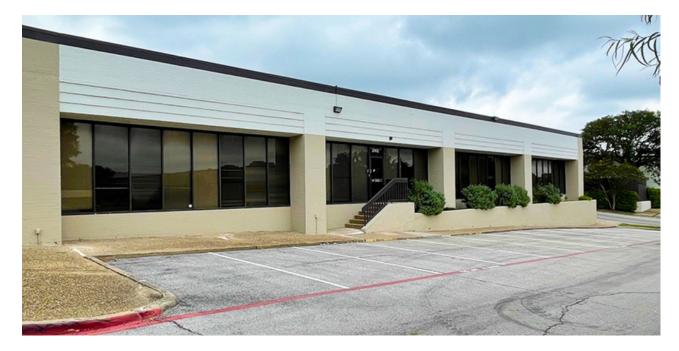

# LAS COLINAS TECH CENTER IS A 4 BUILDING BUSINESS PARK LOCATED WITHIN MINUTES FROM DALLAS FORT WORTH INTERNATIONAL AIRPORT.

BUILDING C IS LOCATED AT 2045-2051 W. WALNUT HILL LANE ON THE CORNER OF HURD DRIVE AND W. WALNUT HILL LANE. THERE IS EASY ACCESS TO SH 114, SH 161, I-635 AND SH 183.

THE PROPERTY FEATURES HIGH-END FINISHES AND FLOOR-TO-CEILING WINDOWS. THE SUITES ARE FULLY AIR-CONDITIONED AND ARE MOVE-IN-READY.