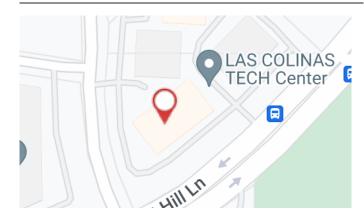

## LOCATION

# LAS COLINAS TECH CENTER IS A 4 BUILDING BUSINESS PARK LOCATED WITHIN MINUTES FROM DALLAS FORT WORTH INTERNATIONAL AIRPORT.

BUILDING C IS LOCATED AT 2045-2051 W. WALNUT HILL LANE ON THE CORNER OF HURD DRIVE AND W. WALNUT HILL LANE. THERE IS EASY ACCESS TO SH 114, SH 161, I-635 AND SH 183.