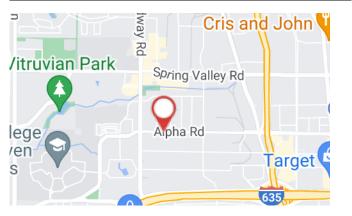

## Flex For Lease

Alpha Business Center- Building 2 4300- 2 Alpha Rd Dallas, TX

#### Warehouse

20,622 Total SF

2.48 Total AC

\$16.50 Rental Rate Triple Net

Highlights

12' HVAC

3.7 Parking Ratio

## Location





### Description

- Build-to-suit office/showroom space
- Alpha Road frontage
- Completely remodeled project to include new facade
- Visibility on Alpha Road
- Located in Farmers Branch Eastside Business District
- Easy access to I-635 and Dallas North Tollway

### Contact

Brian Pafford, CCIM 972-389-9002 Office bpafford@bradford.com



Flex For Lease

# Alpha Business Center- Building 2 4300- 2 Alpha Rd Dallas, TX