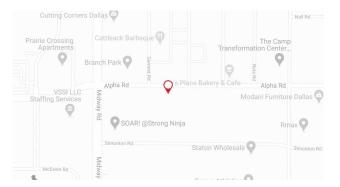

## Flex For Lease

Alpha Business Center- Building 2 4300- 2 Alpha Rd Dallas, TX

#### Warehouse

20,622 Total SF

2.48 Total AC

\$16.50 Rental Rate Triple Net

Highlights

12' HVAC

3.7 Parking Ratio

## Location





### Description

- Build-to-suit office/showroom space
- Alpha Road frontage
- Completely remodeled project to include new facade
- Visibility on Alpha Road
- Located in Farmers Branch Eastside Business District
- Easy access to I-635 and Dallas North Tollway

### Contact

Brian Pafford, CCIM 972-389-9002 Office bpafford@bradford.com



Flex For Lease

# Alpha Business Center- Building 2 4300- 2 Alpha Rd Dallas, TX