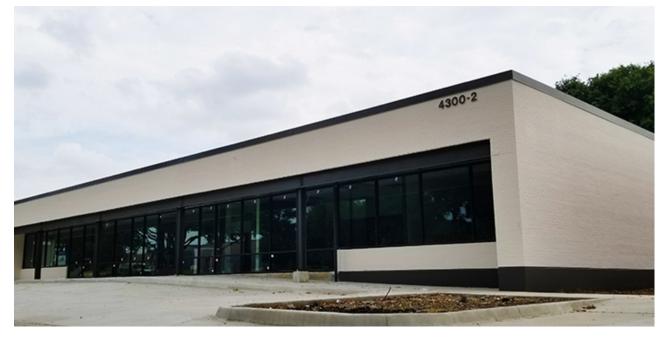

## Flex For Lease

Alpha Business Center- Building 2 4300- 2 Alpha Rd Dallas, TX

### Description

- Build-to-suit office/showroom space
- Alpha Road frontage
- Completely remodeled project to include new facade
- Visibility on Alpha Road
- Located in Farmers Branch Eastside Business District
- Easy access to I-635 and Dallas North Tollway