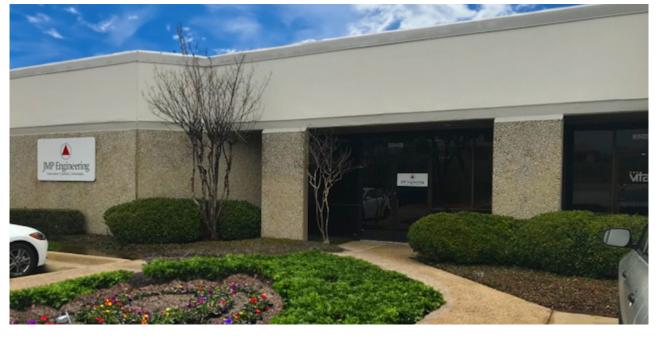

#### LAS COLINAS DISTRIBUTION CENTER 4 – OFFICE/FLEX SPACE AVAILABLE FOR LEASE

### PROPERTY HIGHLIGHTS:

- SUITE 3246 2,338 SF
- 100% AIR-CONDITIONED SPACE
- IMMEDIATE AVAILABILITY
- AMPLE PARKING
- MODERN OPEN LAYOUT: BENEFIT FROM A SPACIOUS AND ADAPTABLE OPEN LAYOUT FEATURING HIGH-END FINISHES THAT CAN BE CUSTOMIZED TO FIT YOUR BUSINESS NEEDS.
- STRATEGIC LOCATION: SITUATED IN THE PRESTIGIOUS LAS COLINAS AREA, THIS PROPERTY OFFERS A QUALITY OFFICE/FLEX ENVIRONMENT THAT IS LOCALLY OWNED AND PROFESSIONALLY MANAGED.
- TRANSPORTATION ACCESS: WITH CLOSE PROXIMITY TO DFW AIRPORT AND EASY ACCESS TO MAJOR HIGHWAYS INCLUDING SH 161, I-635, SH 114, AND SH 183, COMMUTING AND LOGISTICS ARE SIMPLIFIED.