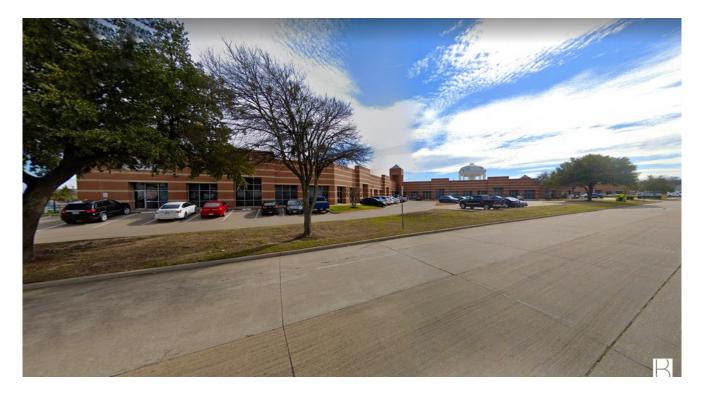

#### OFFICE/WAREHOUSE

71,677 TOTAL SF

6.04 TOTAL AC

#### DESCRIPTION

ONE PADDOCK PLACE IS LOCATED IN THE UPPER GREAT SOUTHWEST INDUSTRIAL DISTRICT WITH IMMEDIATE ACCESS HIGHWAY 360 AND CONVENIENT ACCESS TO SH-161 (BUSH TURNPIKE) & INTERSTATE 30.

THE PROPERTY FEATURES FRONT PARK / REAR LOAD CONFIGURATION WITH GRADE LEVEL LOADING AND 14'-16' CLEAR HEIGHT.