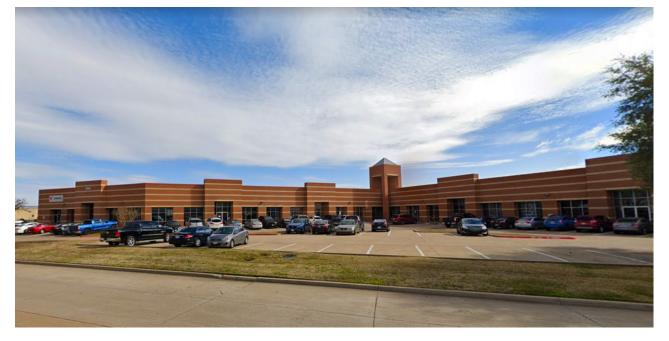

#### OFFICE/WAREHOUSE

71,677 TOTAL SF

6.04 TOTAL AC

#### DESCRIPTION

ONE PADDOCK PLACE IS LOCATED IN THE UPPER GREAT SOUTHWEST INDUSTRIAL DISTRICT WITH IMMEDIATE ACCESS HIGHWAY 360 AND CONVENIENT ACCESS TO SH-161 (BUSH TURNPIKE) & INTERSTATE 30.

THE PROPERTY FEATURES FRONT PARK / REAR LOAD CONFIGURATION WITH GRADE LEVEL LOADING AND 14'-16' CLEAR HEIGHT.