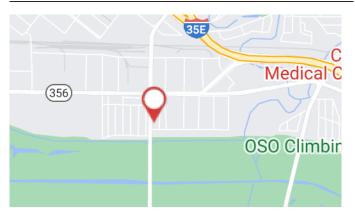

# LOCATION

#### MOCKINGBIRD PLACE BUILDING 3 LOCATED JUST SOUTH OF I-35E AND SH 114.

THE PROPERTY IS WELL MAINTAINED, FULLY SPRINKLERED AND INSTITUTIONALLY OWNED. THIS FLEX PROPERTY FEATURES 18' CLEAR HEIGHT AND 1.48/1,000 SF PARKING RATIO