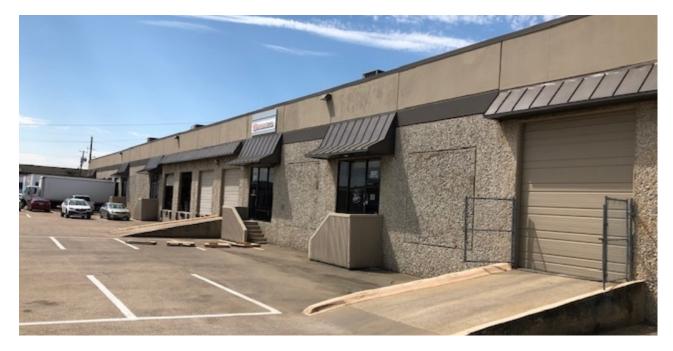

# OFFICE/WAREHOUSE

66,000 TOTAL SF

CALL FOR RATE

# HIGHLIGHTS

18'0" CLEAR HEIGHT

ONE (1) DOCK HIGH DOORS

FULLY SPRINKELERED SPRINKLERS

450 SF OFFICE SPACE

4,050 SF WAREHOUSE SPACE

## DESCRIPTION

QUEBEC INDUSTRIAL BUILDING IS LOCATED AT 3031 QUEBEC STREET IN CLOSE PROXIMITY TO 1-35E, 1-30E, AND THE DALLAS DESIGN DISTRICT.

THE PROPERTY IS ISTITUTIONALLY OWNED AND PROFESSIONALLY MANAGED. IT HAS FRONT PARK / REAR LOAD CONFIGURATION, 18' CLEAR HEIGHT, AS WELL AS FULLY SPRINKELERED.