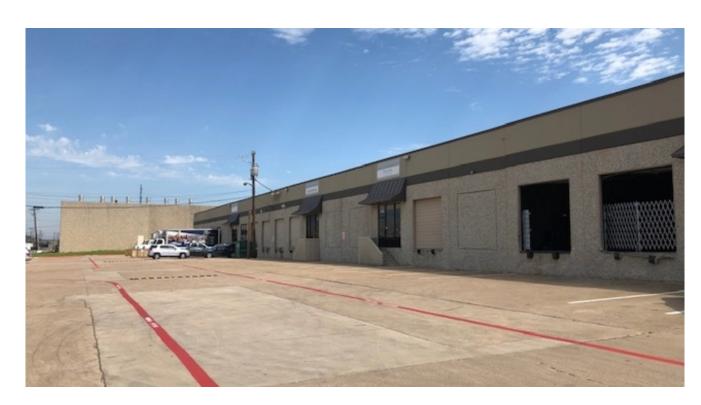

# OFFICE/WAREHOUSE

66,000 TOTAL SF

CALL FOR RATE

# HIGHLIGHTS

18'0" CLEAR HEIGHT

ONE (1) DOCK HIGH DOORS

FULLY SPRINKELERED SPRINKLERS

450 SF OFFICE SPACE

4,050 SF WAREHOUSE SPACE

## DESCRIPTION

QUEBEC INDUSTRIAL BUILDING IS LOCATED AT 3031 QUEBEC STREET IN CLOSE PROXIMITY TO 1-35E, 1-30E, AND THE DALLAS DESIGN DISTRICT.

THE PROPERTY IS ISTITUTIONALLY OWNED AND PROFESSIONALLY MANAGED. IT HAS FRONT PARK / REAR LOAD CONFIGURATION, 18' CLEAR HEIGHT, AS WELL AS FULLY SPRINKELERED.