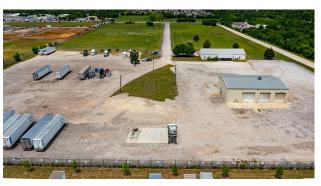

#### 5500 NAFEX WAY - INDUSTRIAL DEVELOPMENT SITE FOR SALE IN FORT WORTH, TEXAS

- ± 23.48 ACRE INDUSTRIAL DEVELOPMENT PLANS INCLUDED WITH SALE:
  - ± 127,360 SF CROSS-DOCK BUILDING
  - ± 194,885 SF REAR LOADING BUILDING
- ± 6.50 ACRES STABILIZED WITH SECURED BY ELECTRIC GATE & FENCE
  - EXISTING SHOP 4,800 SF
    - 7 GRADE-LEVEL DOORS (12' X 14')
  - CLEAR HEIGHT 25'
  - EXISTING OFFICE 5,120 SF
- "K" ZONING HEAVY INDUSTRIAL
- CONVENIENTLY LOCATED WITH GREAT ACCESS 820 & 35W INTERSECTION