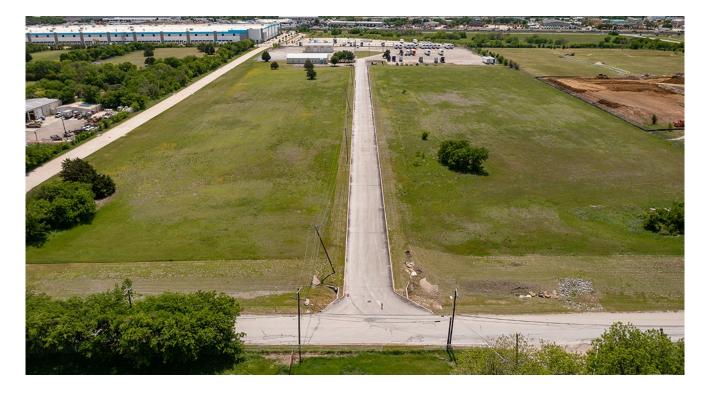

## DESCRIPTION

#### 5500 NAFEX WAY - INDUSTRIAL DEVELOPMENT SITE FOR SALE IN FORT WORTH, TEXAS

- ± 23.48 ACRE INDUSTRIAL DEVELOPMENT PLANS INCLUDED WITH SALE:
  - ± 127,360 SF CROSS-DOCK BUILDING
  - ± 194,885 SF REAR LOADING BUILDING
- ± 6.50 ACRES STABILIZED WITH SECURED BY ELECTRIC GATE & FENCE
  - EXISTING SHOP 4,800 SF
    - 7 GRADE-LEVEL DOORS (12' X 14')
  - CLEAR HEIGHT 25'
  - EXISTING OFFICE 5,120 SF
- "K" ZONING HEAVY INDUSTRIAL
- CONVENIENTLY LOCATED WITH GREAT ACCESS 820 & 35W INTERSECTION