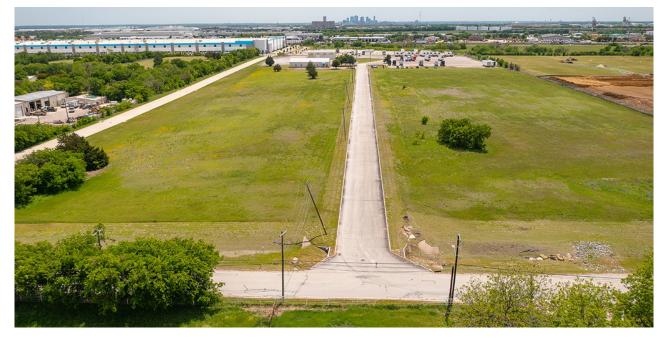

## DESCRIPTION

#### 5500 NAFEX WAY - INDUSTRIAL DEVELOPMENT SITE FOR SALE IN FORT WORTH, TEXAS

- ± 23.48 ACRE INDUSTRIAL DEVELOPMENT PLANS INCLUDED WITH SALE:
  - ± 127,360 SF CROSS-DOCK BUILDING
  - ± 194,885 SF REAR LOADING BUILDING
- ± 6.50 ACRES STABILIZED WITH SECURED BY ELECTRIC GATE & FENCE
  - EXISTING SHOP 4,800 SF
    - 7 GRADE-LEVEL DOORS (12' X 14')
  - CLEAR HEIGHT 25'
  - EXISTING OFFICE 5,120 SF
- "K" ZONING HEAVY INDUSTRIAL
- CONVENIENTLY LOCATED WITH GREAT ACCESS 820 & 35W INTERSECTION